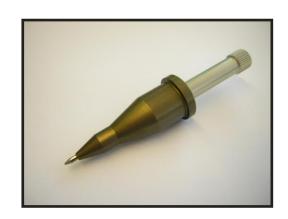

# **Plotter Pen**

Article number: 10082

#### **Description:**

This small pen enables you to write and draw or to simply set marks with your CNC machine. The pen has a Ø 20 mm clamping surface. It can be clamped with our matching Ø 43 mm - Ø 20 mm adapter. The ball pen refill is spring-loaded and thus creates a steady type face. The spring power can be adjusted on the handscrew. Suitable for standad ball pen refills.