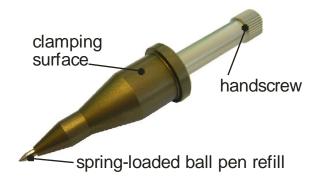

#### **Description:**

This small pen enables you to write and draw or to simply set marks with your CNC machine. The pen has a Ø 20 mm clamping surface. It can be clamped with our matching Ø 43 mm - Ø 20 mm adapter. The ball pen refill is spring-loaded and thus creates a steady type face. The spring power can be adjusted on the handscrew. Suitable for standad ball pen refills.